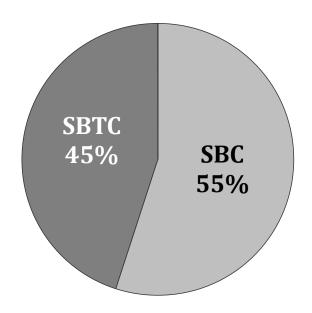

Year  | Increas  | se    |
| 2011 | \$ 2 | 25,469,987 | \$     | 632,889 |          | 2.55% |
| 2012 |      | 26,274,704 |        | 804,717 |          | 3.16% |
| 2013 |      | 26,343,626 |        | 68,922  |          | 0.26% |
| 2014 |      | 27,149,526 |        | 805,900 |          | 3.06% |
| 2015 |      | 27,488,059 |        | 338,533 |          | 1.25% |
| 2016 |      | 27,743,629 |        | 255,570 |          | 0.93% |
| 2017 | \$ 2 | 28,159,810 | \$     | 416,181 |          | 1.50% |
|      |      |            |        |         |          |       |

# 2017 BUDGET PERCENTAGES



# 2017 COOPERATIVE PROGRAM PERCENTAGES

The budget continues to support ministries worldwide by forwarding an unprecedented 55% of all Cooperative Program funds to the Southern Baptist Convention in 2017.



# FINANCIAL HIGHLIGHTS

The churches affiliated with the Southern Baptists of Texas Convention continue to reach Texas and touch the world. The missions and ministries of the SBTC continue through faithful giving through the Cooperative Program.

- Cooperative Program Receipts\* of \$26,795,666 were \$595,963 (2.2%) under the budget.
- 2016 CP receipts collected were \$97,333 less than 2015.
- 55% of all Cooperative Program receipts were forwarded to the Southern Baptist Convention for ministry in North America and around the world; while, 45% remained in Texas for the ministries of the SBTC.
- Total Receipts for the 2016 year, including pass through and special offerings, were \$44.7 million.
- The SBTC Executive Board authorized reserve funding grants of \$1,621,614, including:
  - \$2