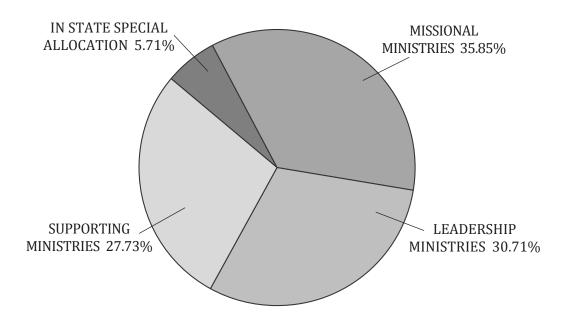

ve Program.

# **BUDGET HISTORY**

|      | T    | otal       | Increa | se Over | Percenta | age   |
|------|------|------------|--------|---------|----------|-------|
| Year | Bu   | udget      | Prio   | r Year  | Increas  | se    |
| 2011 | \$ 2 | 25,469,987 | \$     | 632,889 |          | 2.55% |
| 2012 |      | 26,274,704 |        | 804,717 |          | 3.16% |
| 2013 |      | 26,343,626 |        | 68,922  |          | 0.26% |
| 2014 |      | 27,149,526 |        | 805,900 |          | 3.06% |
| 2015 |      | 27,488,059 |        | 338,533 |          | 1.25% |
| 2016 |      | 27,743,629 |        | 255,570 |          | 0.93% |
| 2017 | \$ 2 | 28,159,810 | \$     | 416,181 |          | 1.50% |
|      |      |            |        |         |          |       |

# 2017 BUDGET PERCENTAGES



# 2017 COOPERATIVE PROGRAM PERCENTAGES

The budget continues to support ministries worldwide by forwarding an unprecedented 55% of all Cooperative Program funds to the Southern Baptist Convention in 2017.



# FINANCIAL HIGHLIGHTS

The churches affiliated with the Southern Baptists of Texas Convention continue to reach Texas and touch the world. The missions and ministries of the SBTC continue through faithful giving through the Cooperative Program.

- Cooperative Program Receipts\* of \$26,795,666 were \$595,963 (2.2%) under the budget.
- 2016 CP receipts collected were \$97,333 less than 2015.
- 55% of all Cooperative Program receipts were forwarded to the Southern Baptist Convention for ministry in North America and around the world; while, 45% remained in Texas for the ministries of