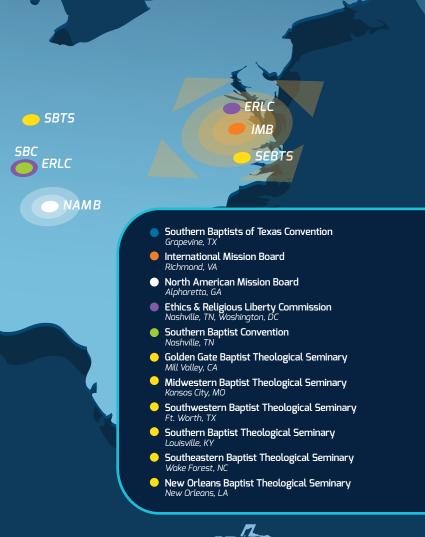

## With 7 billion people world

MBTS

NOBTS

**SBTC** 

SWBTS

With 7 billion people worldwide, sharing the gospel can be an intimidating mission. By working together, the possibilities are endless.

For more information see whatisCP.com